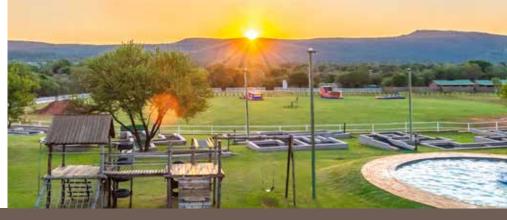

# **LUXURY ACCOMMODATION**

## **CHALETS 1-12**

2 adjoining single beds Bathroom with toilet with shower, toilet, basin Fully equipped kitchenette TV and Air Conditioning

#### **BOMA CHALETS 13-20**

1 double bed and 2 single beds Bathroom with toilet with shower, toilet, basin Fully equipped kitchenette TV and Air Conditioning

## **LODGE ROOM 21**

1 double bed. Bathroom with shower, bathtub, toilet, basin TV and Air Conditioning

## **LODGE ROOM 22**

2 single beds. Bathroom with shower, toilet, basin
TV and Air Conditioning

# **LODGE ROOM 23**

2 single beds. Bathroom with shower, bathtub, toilet, basin TV and Air Conditioning



#### **LODGE ROOM 24**

(wheelchair friendly)
4 single beds. Bathroom with shower,
bathtub, toilet, basin
TV and Air Conditioning

#### **LODGE ROOM 25**