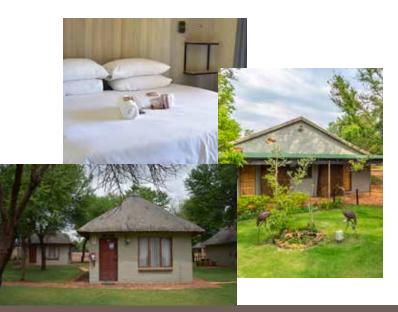

# **LUXURY ACCOMMODATION**

## **CHALETS 1-12**

2 adjoining single beds Bathroom with toilet with shower, toilet, basin Fully equipped kitchenette TV and Air Conditioning

#### **BOMA CHALETS 13-20**

1 double bed and 2 single beds Bathroom with toilet with shower, toilet, basin Fully equipped kitchenette TV and Air Conditioning